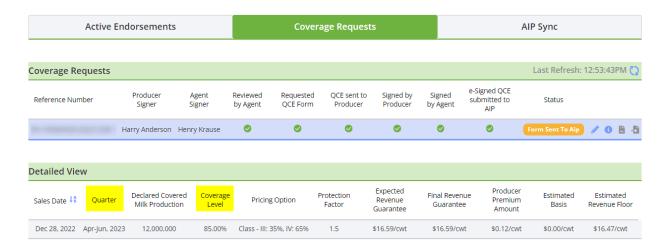

#### **National Methods** Improvements

- When binding offline, the button for adding new endorsements has been renamed from "Request QCE Form" to "Add Endorsement", to better convey the meaning of the action
- The detailed view of the Coverage Request columns is changed to show relevant information about the selected request. Columns: "Estimated Actual DRP Revenue" and "Estimated Indemnity Amount" are removed, and "Quarter" and "Coverage level" are added.